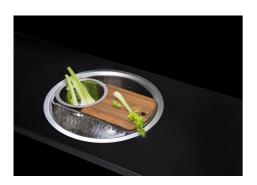

### **Sink Giotto**

Kitchen Sinks Code: 1333 000

### **DETAILS**

| Edge/Installation Type | Flush-mount   Top-mount                                         |
|------------------------|-----------------------------------------------------------------|
| Finish                 | Foster brushed                                                  |
| Material               | AISI 304 stainless steel                                        |
| Texture                | Brushed in line                                                 |
| Base                   | 60 cm                                                           |
| Dimensions             | Ø 520 mm                                                        |
| Standard fittings      | Fixing hooks, gasket, drain, overflow and siphon, boxed packing |
| Mixer holes            | No standard holes                                               |
| Built-in hole          | View technical data sheet                                       |

| Drainer             | No                                                                                                                                                                                                    |
|---------------------|-------------------------------------------------------------------------------------------------------------------------------------------------------------------------------------------------------|
| Width               | 52 cm                                                                                                                                                                                                 |
| Bowl dimension      | Ø 445mm                                                                                                                                                                                               |
| Number of bowls     | 1 bowl                                                                                                                                                                                                |
| Waste fitting       | Drain SPACE 3,5"                                                                                                                                                                                      |
| FEATURES            |                                                                                                                                                                                                       |
| Deep bowls          | This bowls reach an important depth, over 20 cm, thanks to the advanced production technology, that can be offer great capiency and practicity in all the washing operations.                         |
| High thickness      | Imm thick steel. A significant thickness, which guarantees the maximum sturdiness and durability.                                                                                                     |
| Save space system   | Drain and siphon are designed to leave as much space as possible in the under-sink area, more and more useful today for theseparate waste collection systems.                                         |
| Space waste fitting | The elegant SPACE steel cap closes the drain and leaves no visible residues collected in the basket below. Space also has a small footprint and allows the optimal use of the under-sink compartment. |