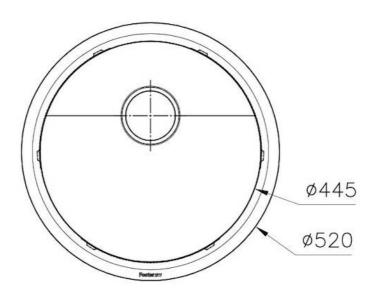

### **DETAILS**

| Edge/Installation Type | Flush-mount   Top-mount                                         |
|------------------------|-----------------------------------------------------------------|
| Finish                 | Foster brushed                                                  |
| Material               | AISI 304 stainless steel                                        |
| Texture                | Brushed in line                                                 |
| Base                   | 60 cm                                                           |
| Dimensions             | Ø 520 mm                                                        |
| Standard fittings      | Fixing hooks, gasket, drain, overflow and siphon, boxed packing |
| Mixer holes            | No standard holes                                               |
| Built-in hole          | View technical data sheet                                       |

| Drainer             | No                                                                                                                                                                                                    |
|---------------------|-------------------------------------------------------------------------------------------------------------------------------------------------------------------------------------------------------|
| Width               | 52 cm                                                                                                                                                                                                 |
| Bowl dimension      | Ø 445mm                                                                                                                                                                                               |
| Number of bowls     | 1 bowl                                                                                                                                                                                                |
| Waste fitting       | Drain SPACE 3,5"                                                                                                                                                                                      |
| FEATURES            |                                                                                                                                                                                                       |
| Deep bowls          | This bowls reach an important depth, over 20 cm, thanks to the advanced production technology, that can be offer great capiency and practicity in all the washing operations.                         |
| High thickness      | Imm thick steel. A significant thickness, which guarantees the maximum sturdiness and durability.                                                                                                     |
| Save space system   | Drain and siphon are designed to leave as much space as possible in the under-sink area, more and more useful today for theseparate waste collection systems.                                         |
| Space waste fitting | The elegant SPACE steel cap closes the drain and leaves no visible residues collected in the basket below. Space also has a small footprint and allows the optimal use of the under-sink compartment. |