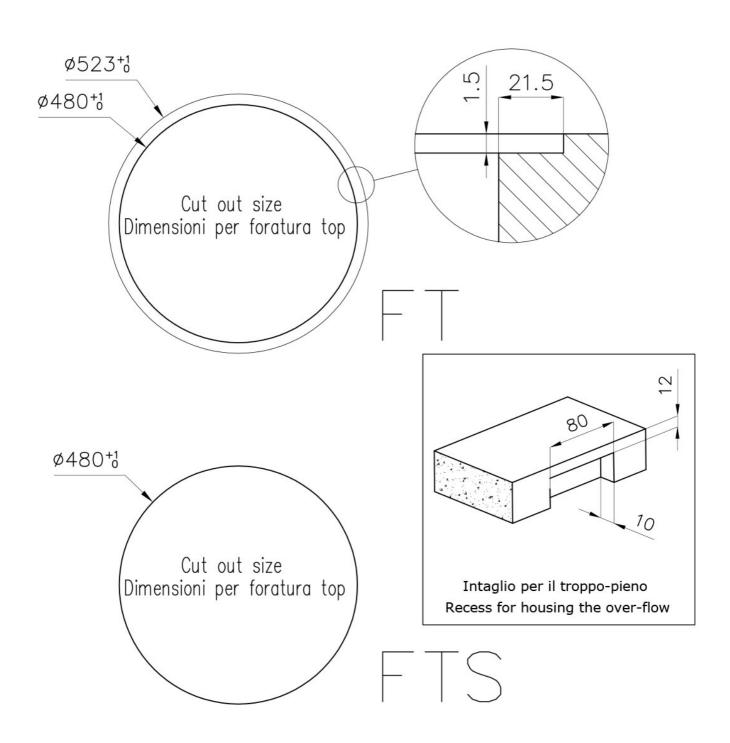

### **DETAILS**

| Edge/Installation Type | Flush-mount   Top-mount                                         |
|------------------------|-----------------------------------------------------------------|
| Finish                 | Foster brushed                                                  |
| Material               | AISI 304 stainless steel                                        |
| Texture                | Brushed in line                                                 |
| Base                   | 60 cm                                                           |
| Dimensions             | Ø 520 mm                                                        |
| Standard fittings      | Fixing hooks, gasket, drain, overflow and siphon, boxed packing |
| Mixer holes            | No standard holes                                               |
| Built-in hole          | View technical data sheet                                       |

### **TECHNICAL DATA**