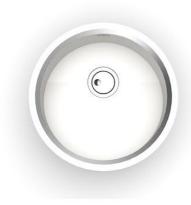

### **Sink Giotto**

Kitchen Sinks Code: 1333 000

### **DETAILS**

| Edge/Installation Type | Flush-mount   Top-mount                                         |
|------------------------|-----------------------------------------------------------------|
| Finish                 | Foster brushed                                                  |
| Material               | AISI 304 stainless steel                                        |
| Texture                | Brushed in line                                                 |
| Base                   | 60 cm                                                           |
| Dimensions             | Ø 520 mm                                                        |
| Standard fittings      | Fixing hooks, gasket, drain, overflow and siphon, boxed packing |
| Mixer holes            | No standard holes                                               |
| Built-in hole          | View technical data sheet                                       |