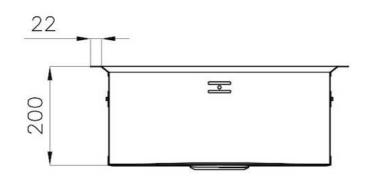

### **DETAILS**

| Edge/Installation Type | Flush-mount   Top-mount                                         |
|------------------------|-----------------------------------------------------------------|
| Finish                 | Foster brushed                                                  |
| Material               | AISI 304 stainless steel                                        |
| Texture                | Brushed in line                                                 |
| Base                   | 60 cm                                                           |
| Dimensions             | Ø 520 mm                                                        |
| Standard fittings      | Fixing hooks, gasket, drain, overflow and siphon, boxed packing |
| Mixer holes            | No standard holes                                               |
| Built-in hole          | View technical data sheet                                       |

| Drainer             | No                                                                                                                                                                                                    |
|---------------------|-------------------------------------------------------------------------------------------------------------------------------------------------------------------------------------------------------|
| Width               | 52 cm                                                                                                                                                                                                 |
| Bowl dimension      | Ø 445mm                                                                                                                                                                                               |
| Number of bowls     | 1 bowl                                                                                                                                                                                                |
| Waste fitting       | Drain SPACE 3,5"                                                                                                                                                                                      |
| FEATURES            |                                                                                                                                                                                                       |
| Deep bowls          | This bowls reach an important depth, over 20 cm, thanks to the advanced production technology, that can be offer great capiency and practicity in all the washing operations.                         |
| High thickness      | Imm thick steel. A significant thickness, which guarantees the maximum sturdiness and durability.                                                                                                     |
| Save space system   | Drain and siphon are designed to leave as much space as possible in the under-sink area, more and more useful today for theseparate waste collection systems.                                         |
| Space waste fitting | The elegant SPACE steel cap closes the drain and leaves no visible residues collected in the basket below. Space also has a small footprint and allows the optimal use of the under-sink compartment. |